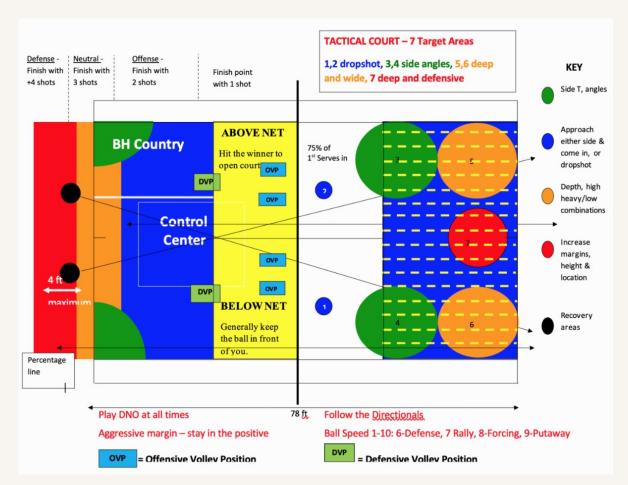

## Understanding tactics and strategy using the HPT TACTICAL COURT:

- The 7 target areas of the court
- Control center where NOT to hit the ball
- Areas to hit, from the different positions on the court (colors)
- Recovery positions
- High Percentage lines
- Volley positions